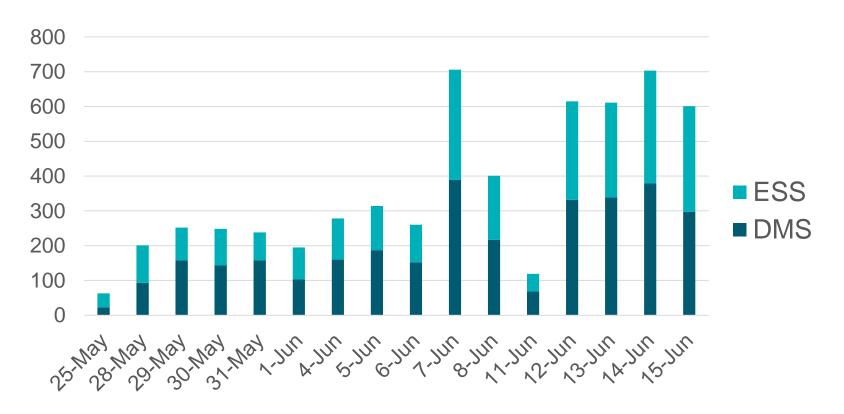

### **Transition Metrics**

#### **Participants**

'Transition participant' - a participant who's service would no longer operate after 1 July 2018.

Around 24,000 Transition participants.

All Transition participants were sent a letter with a list of ten provider sites closest to their residential address. One provider site selected as default.

Around 6,500 transition participants chose their new provider.

More than 1,100 participants made a choice more than once.

# Transition metrics cont.

#### Participant choice by Day



# Transition metrics cont.

#### Provider distribution of ALL transition participants

117 providers received one or more transition participants.

43 organisations received more than 100 transition participants.

### Provider distribution of transition participant Choice

105 different organisations chosen

12 organisations chosen more than 100 times