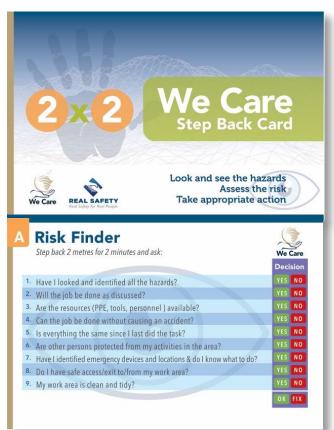

### STEP BACK CARD

LOOK AND SEE THE HAZARDS ASSESS THE RISK TAKE APPROPIATE ACTION