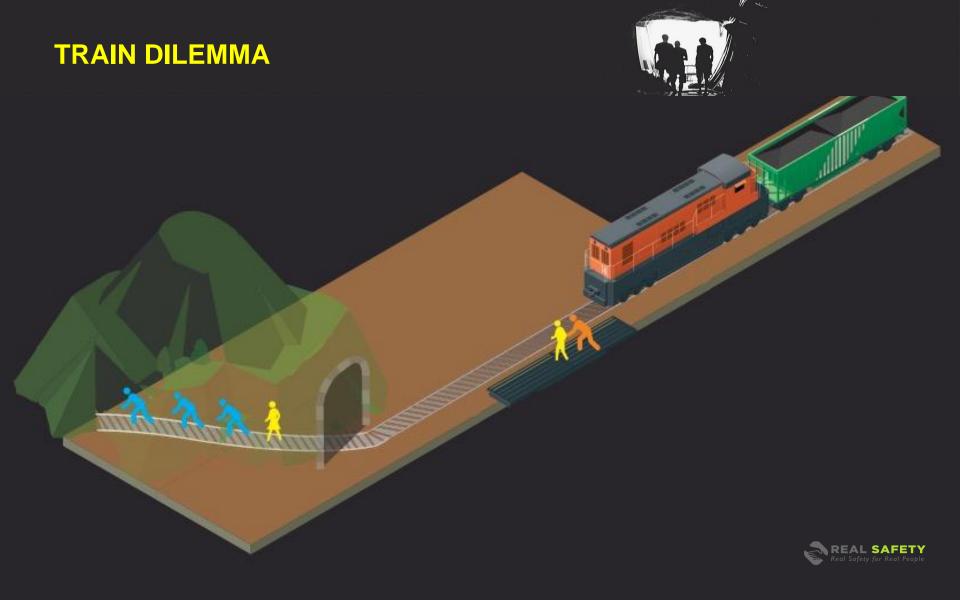

### RISKOMETRIC



### Riskometric







### Mechanisms of Human Error



### STEP BACK CARD

LOOK AND SEE THE HAZARDS ASSESS THE RISK TAKE APPROPIATE ACTION







### **POSITIVE ACTIONS REWARDED**

### POSITIVE INCENTIVE CARDS

Positive incentive cards will drive desired behaviours, and to reward and thank employees for developing safety attitudes considered important to take safety to the next level. Front Line Leaders will hand out we CARE Cards to employees at the Mine. Managers will hand out cards to Front Line Leaders

Forty per cent of we CARE Cards will be winning cards. All we CARE Cards also participate in monthly draws for a second chance. There are five levels of reward.



- Courageous Leadership
- Visible Felt Leadership
- Safety Interactions





# TRAIN DILEMMA





### What interests my boss – fascinates me!