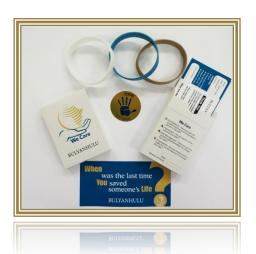

### POSITIVE INCENTIVE CARDS

Positive incentive cards will drive desired behaviours, and to reward and thank employees for developing safety attitudes considered important to take safety to the next level. Front Line Leaders will hand out we CARE Cards to employees at the Mine. Managers will hand out cards to Front Line Leaders

Forty per cent of we CARE Cards will be winning cards. All we CARE Cards also participate in monthly draws for a second chance. There are five levels of reward.

- Courageous Leadership
- Visible Felt Leadership
- Safety Interactions