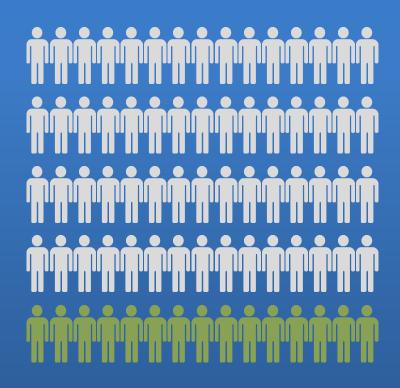

## Disability in Australia

4.2 Million

20%

of the Australian POPULATION HAVE A DISARILITY