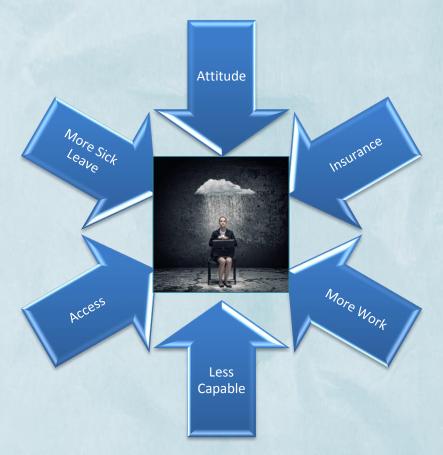

### Stereotypes

Take less sick days, more loyal and fewer claims than their counterparts

Graffam, J, Shinkfield, A Smithm K And Polizin, U, Employer Benefits And Costs Of Employing A Person With A Disability 2002.