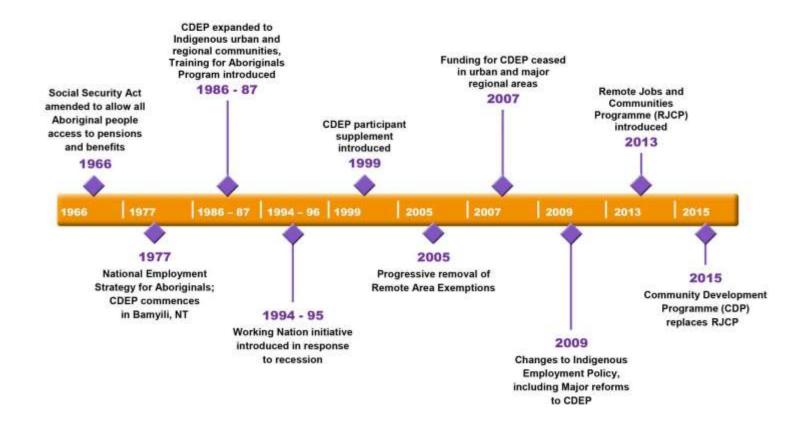

# Remote employment and participation model

Bronwyn Field

A/g First Assistant Secretary

Community and Economic Development Division

The Department of the Prime Minister and Cabinet

## History of employment services in remote Australia - Key dates



## FORGING THE FUTURE ...through inclusive employment services

we R4 everyone



# Remote employment and participation model

Bronwyn Field

A/g First Assistant Secretary

Community and Economic Development Division

The Department of the Prime Minister and Cabinet

Email us at <a href="mailto:cdpconsultation@pmc.gov.au">cdpconsultation@pmc.gov.au</a>





# Remote employment and participation model

Bronwyn Field

A/g First Assistant Secretary

Community and Economic Development Division

The Department of the Prime Minister and Cabinet



CELEBRATING
20 YEARS.

www.R4jobs R4everyone